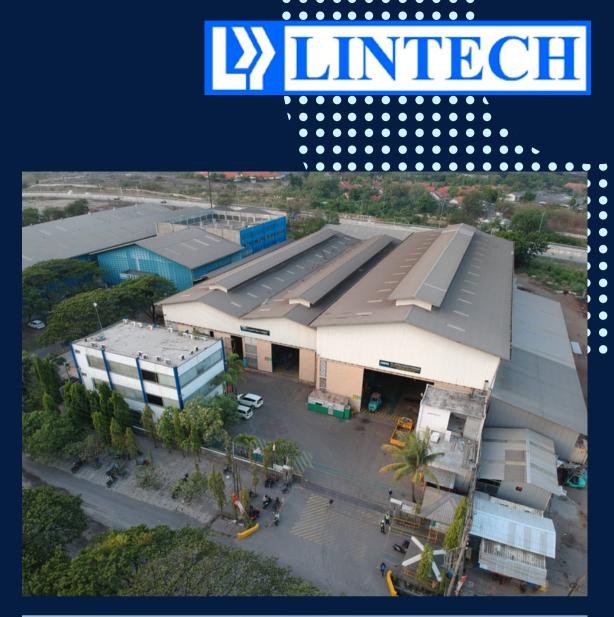

## OUR BASE OF OPERATIONS

Lintech Duta Pratama – Karang Pilang, Surabaya Office & Workshop: 13.500 M Square Production Capacity: 800 Ton/Month

Lintech Seaside Facilities (LSF) – Paciran, Lamongan Office, Workshop, Slipway & Jetty: 600.000 M Square Production Capacity: 1500 Ton/Month