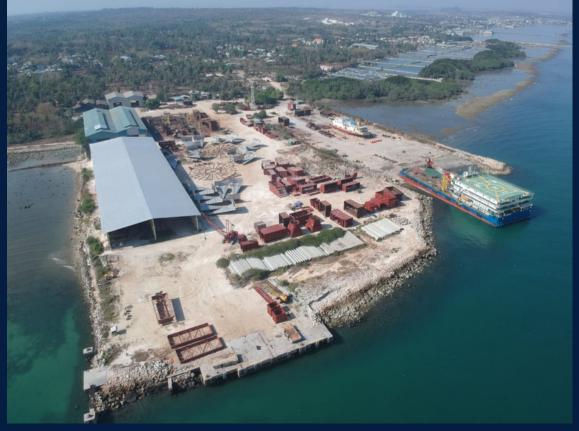

## OUR BASE OF OPERATIONS

Lintech Duta Pratama – Karang Pilang, Surabaya Office & Workshop: 13.500 M Square Production Capacity: 800 Ton/Month

Lintech Seaside Facilities (LSF) – Paciran, Lamongan Office, Workshop, Slipway & Jetty: 600.000 M Square Production Capacity: 1500 Ton/Month