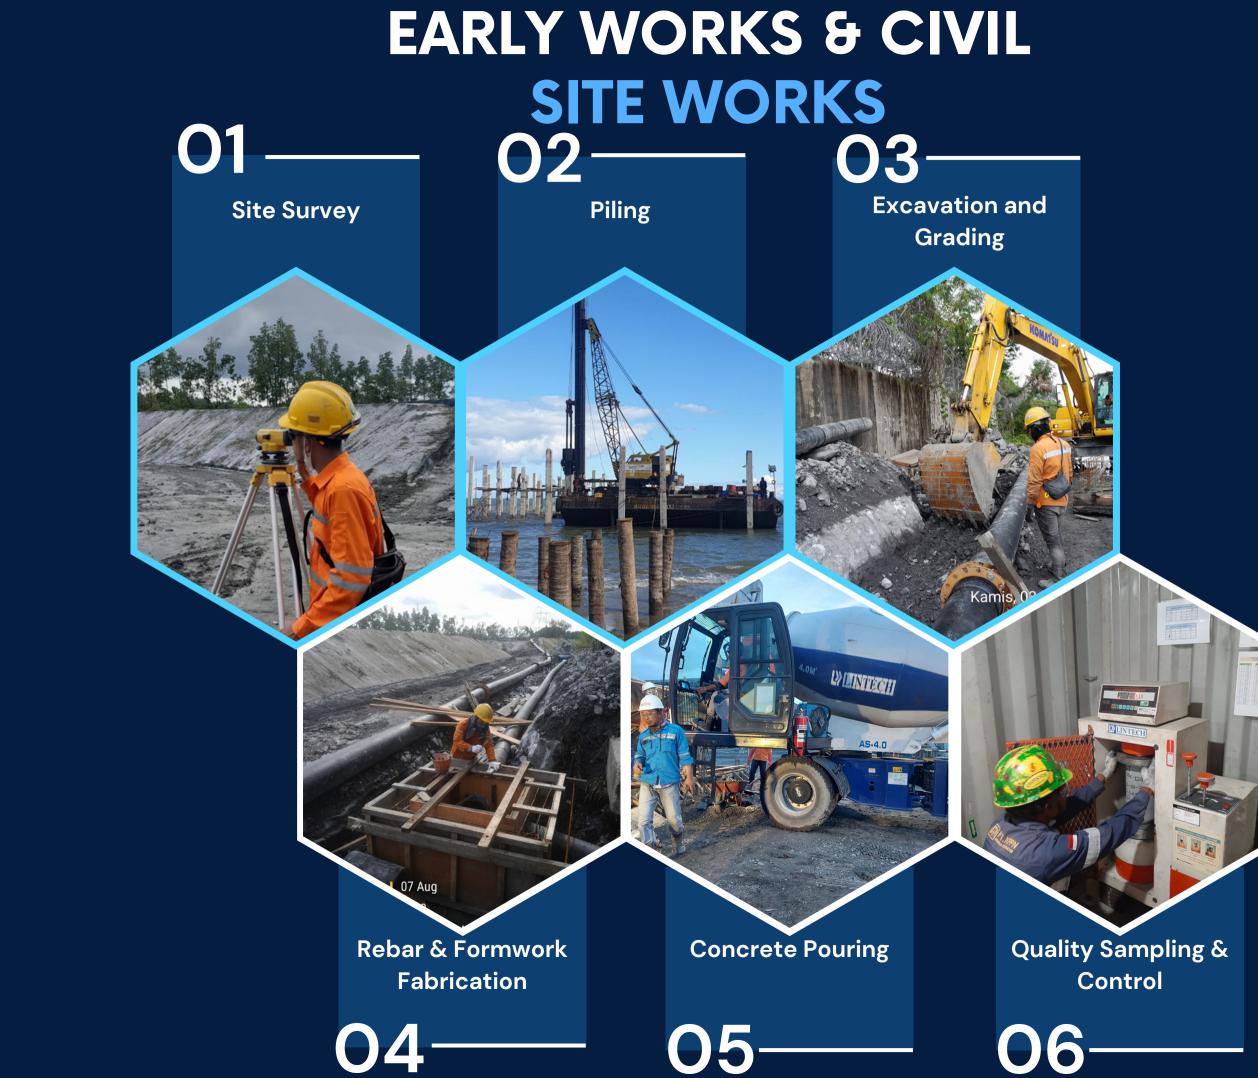

# SITE CONSTRUCTION

We offer Integrated Engineering, Procurement, Construction (EPC) and Fabrication (Onshore & Seaside Facility) for Industry, Mining, and Oil & Gas