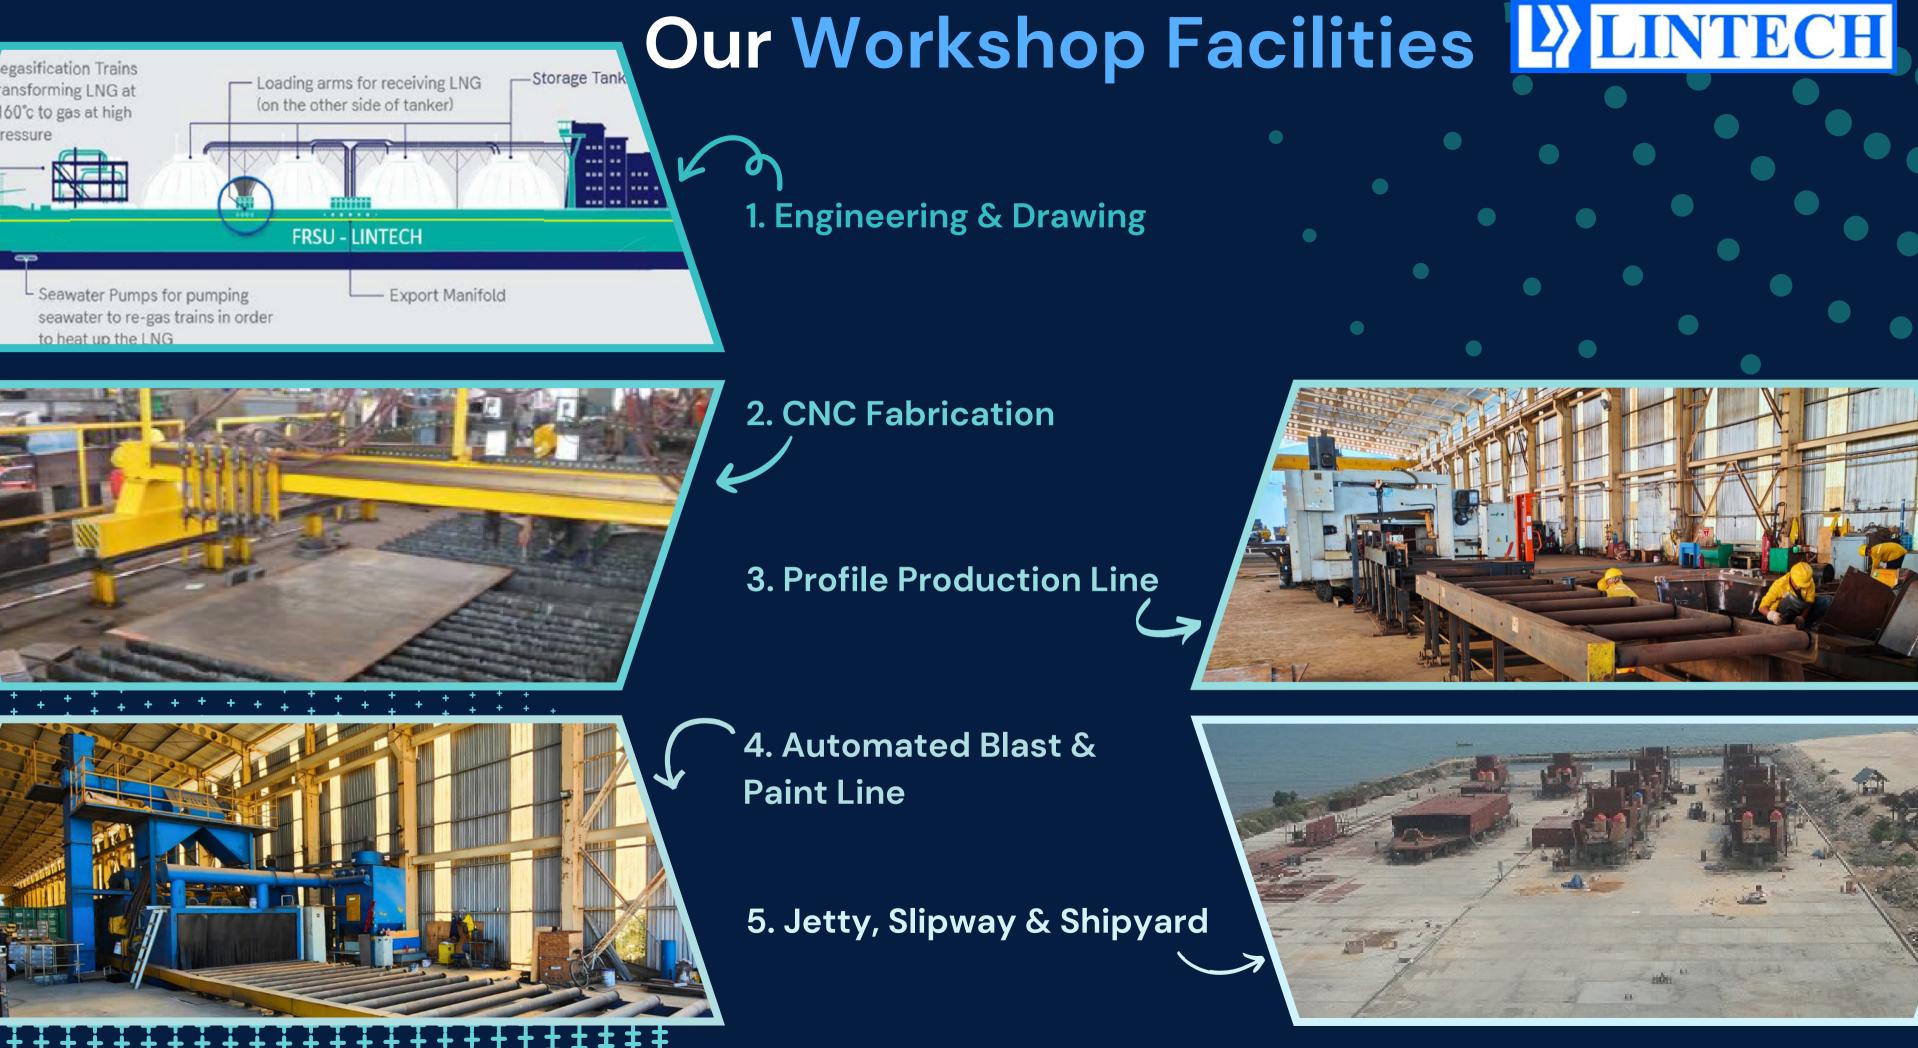

## OUR BASE OF OPERATIONS

Lintech Duta Pratama – Karang Pilang, Surabaya Office & Workshop: 13.500 M Square Production Capacity: 800 Ton/Month

Lintech Seaside Facilities (LSF) – Paciran, Lamongan Office, Workshop, Slipway & Jetty: 600.000 M Square Production Capacity: 1500 Ton/Month